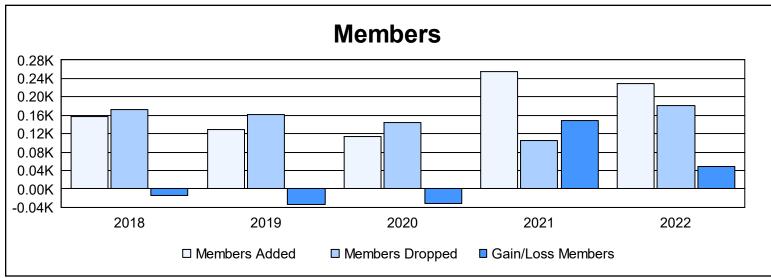

District 60 B As of June 2022 Cumulative

| Year      | New<br>Clubs | Dropped<br>Clubs | Gain/<br>Loss<br>Clubs | New<br>Members | Charter<br>Members | Reinstate<br>Members | Transfer<br>Members | Total<br>Member<br>Added | Total<br>Members<br>Dropped | Gain/<br>Loss<br>Members |
|-----------|--------------|------------------|------------------------|----------------|--------------------|----------------------|---------------------|--------------------------|-----------------------------|--------------------------|
| 2017-2018 | 1            | 1                | 0                      | 124            | 25                 | 7                    | 2                   | 158                      | 173                         | -15                      |
| 2018-2019 | 1            | 1                | 0                      | 89             | 30                 | 7                    | 2                   | 128                      | 162                         | -34                      |
| 2019-2020 | 0            | 0                | 0                      | 108            | 0                  | 4                    | 2                   | 114                      | 145                         | -31                      |
| 2020-2021 | 0            | 0                | 0                      | 250            | 0                  | 4                    | 1                   | 255                      | 106                         | 149                      |
| 2021-2022 | 1            | 3                | -2                     | 180            | 35                 | 9                    | 5                   | 229                      | 181                         | 48                       |
| Average   | 1            | 1                | 0                      | 150            | 18                 | 6                    | 2                   | 177                      | 153                         | 23                       |